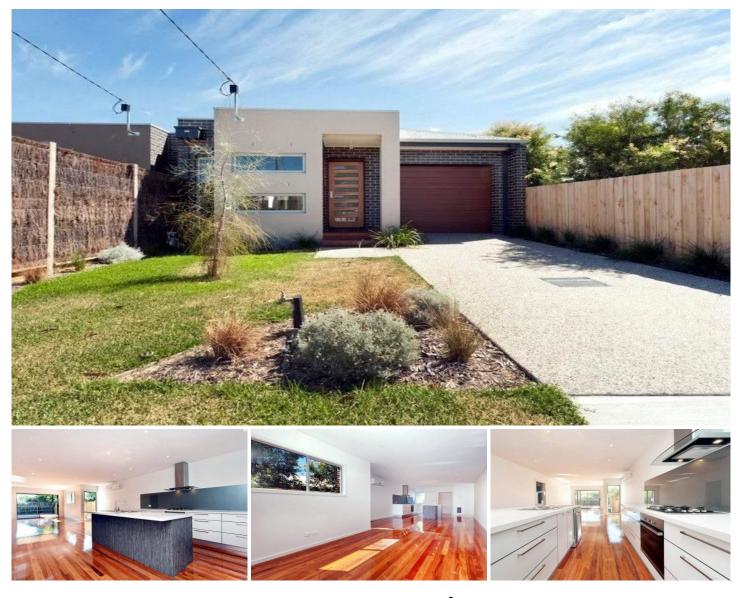

## Built with you in mind.

Brand new quality built home, with all the modern touches. Located within a hundred metres to the foreshore and Rosebud West shops this is a must for anyone looking for that something special.

This magnificent 20 plus sq property comprises 2 separate living areas, hand-picked polished floor boards throughout, 2 decked court yards, 3 generous bedrooms with built in robes, master bedroom with full en-suite as well as a tiled central bathroom.

Also incorporated in this gorgeous property is a deluxe, no expense spared gourmet kitchen with soft closing draws, Caesar stone bench tops including island bench, state of art stainless steel appliances as well as dishwasher, lazy susan corner cupboard and huge built in pantry, plus an