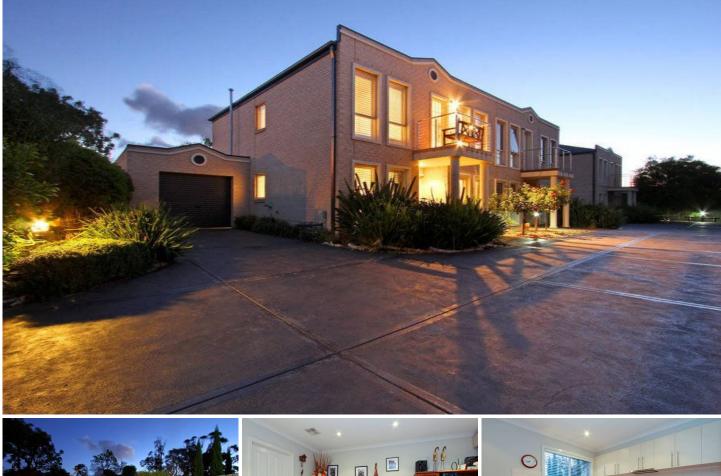

## 1/69-71 Seaview Avenue SAFETY BEACH VIC

This stunning townhouse is less than 350m to the glistening, golden shores! Enjoy your weekends with leisurely strolls along the foreshore and the Martha Cove Boardwalk, boating activities and all that this special piece of the peninsula has to offer. Boasting 4 bedrooms (Main with WIR), 2 bathrooms plus two living areas, this property ticks all the boxes. The property also boasts an enormous, north-facing entertainer's courtyard, complete with paving and immaculate gardens. Quality built with stone bench tops, stainless steel appliances, high ceilings, air conditioning, ducted heating, and a storage shed. This modern property offers you the peace of mind with 'lock up and leave' benefits, meaning this could be the perfect weekender. Additional features include large lock up garage (with additional car parking space), down lights, plantation shutters and a watering system. Whether it be soaking up the summer sun in your alfresco area or 4 🛤 2 🚔 2 🚘