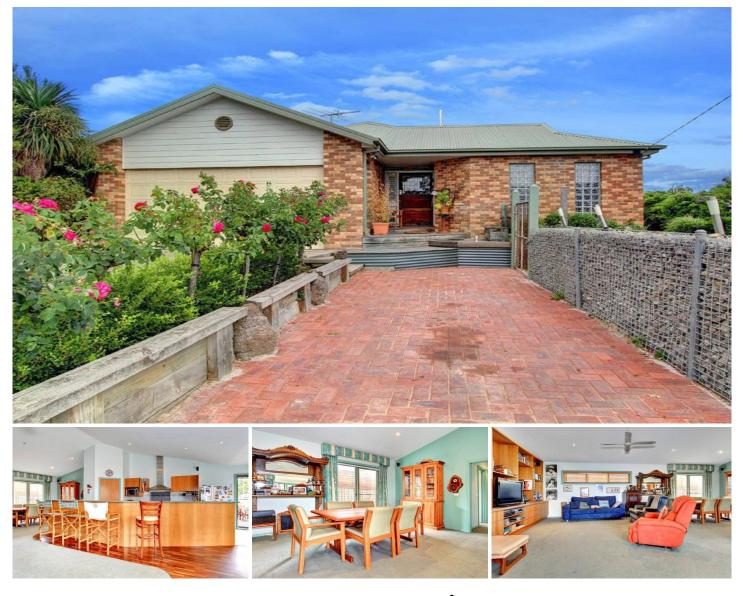

## 12 Jetty Road DROMANA VIC

In a favoured position, close to schools, shops and the bay, this builder's own home is sure to please. Boasting parquet flooring entrance, three bedrooms (master with ensuite and a huge WIR), a central bathroom and spacious open plan living, all rooms are of generous proportions. A walk in pantry, American oak cabinetry and S/S appliances are features of the light filled kitchen/ family room. The large seaside allotment has been maximised to allow for usable space with a lock up garage, private low maintenance gardens and a stunning alfresco area that spills out from the living area. Step down the deep, broad deck where an outdoor spa completes this coastal setting. There is also a 20 x 20 foot shed, perfect for a games room, storage space or dream workshop. Further extras include a gorgeous terrace complimented by a built in BBQ, a DLUG with internal access, and ample cupboard space throughout. With glimpses of Port Phillip Bay, this well-built