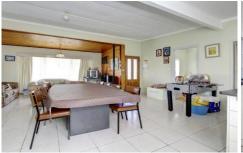

This fantastic property comprises 4 generous bedrooms; 2 with built in robes, 2 bathrooms including a second separate shower, floor boards through-out, open plan, good size living/family area, central kitchen with plenty cupboard space, dishwasher & Stainless Steel gas hotplate & electric oven.