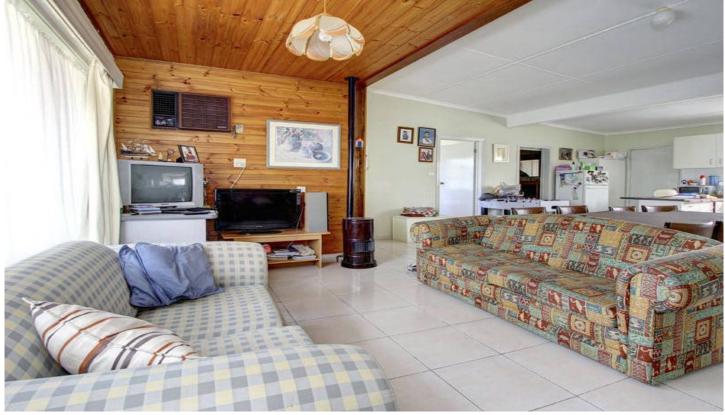

This fantastic property comprises 4 generous bedrooms; 2 with built in robes, 2 bathrooms including a second separate shower, floor boards through-out, open plan, good size living/family area, central kitchen with plenty cupboard space, dishwasher & Stainless Steel gas hotplate & electric oven.

Also included in this remarkable property is a fully enclosed undercover plunge pool, and a gas Rinnai wall heater, log fire, Air conditioner and a lock up tin garage plus shed.

4 🕮 2 🚍 2 🚍

View: https://www.ypa.com.au/7392327