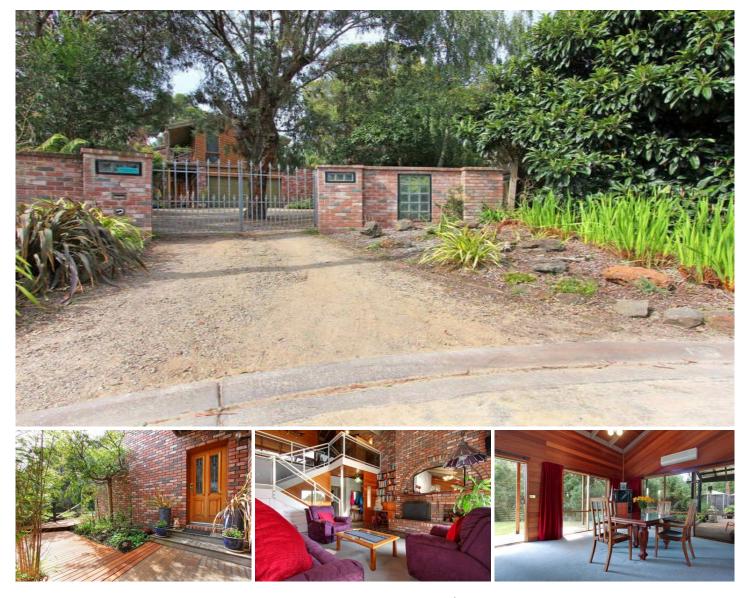

## 8 Anakie Court ROSEBUD VIC

In an elevated position at the top of an exclusive court is this impressive, individually designed double-storey home. This quality built home is in an exclusive enclave of Rosebud South and offers the huge bonus of a separate self-contained unit amongst the extensive grounds.

Built for entertaining and with the family in mind, this craftsman built property offers a variety of formal and informal living areas, including a formal lounge/dining with an OFP, a spacious kitchen overlooking a light and bright meals area, a family room, plus a generous rumpus room. Upstairs there are 4 bedrooms, each with BIRs. The master bedroom, serviced by a large ensuite and WIR, completes the WOW factor with direct access to a private deck where you can soak in picturesque water views.