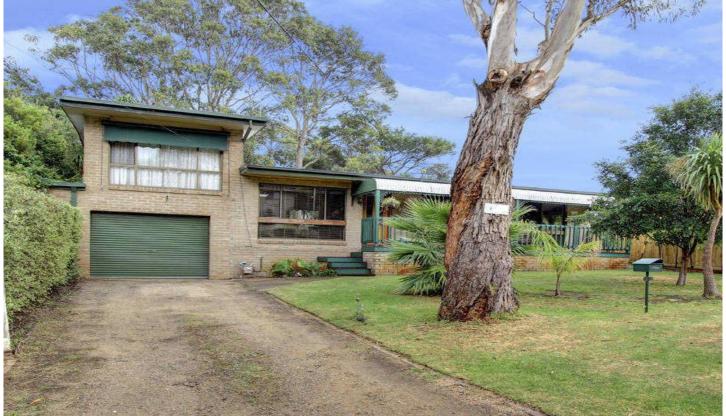

## 13 Crestview Court RYE VIC

Why dream about going away to a paradise island when could have your own right here, only soon to be an hour out from Melbourne. With gorgeous palm & gum trees, there really will be no place like home. This tropical bliss is ideally located within minutes to Rye foreshore and main shopping strip.

A sturdy double storey brick veneer home comprising 3 generous bedrooms with master bedroom on the second level including en-suite, central bathroom, polished floor boards through-out, fundamental inner kitchen with gas appliances and a lovely open plan living together with meals area.

An abundance of green encompasses the rear yard with a combination of ferns, palm and gum trees on a grandiose allotment of 830 m2. The peaceful enjoyment that can be

3 📭 2 🔓 1 🗬

View: https://www.ypa.com.au/7392331