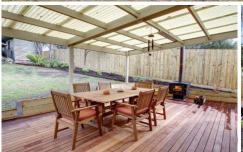

An abundance of green encompasses the rear yard with a combination of ferns, palm and gum trees on a grandiose allotment of 830 m2. The peaceful enjoyment that can be

3 📭 2 🔓 1 🗬

View: https://www.ypa.com.au/7392331