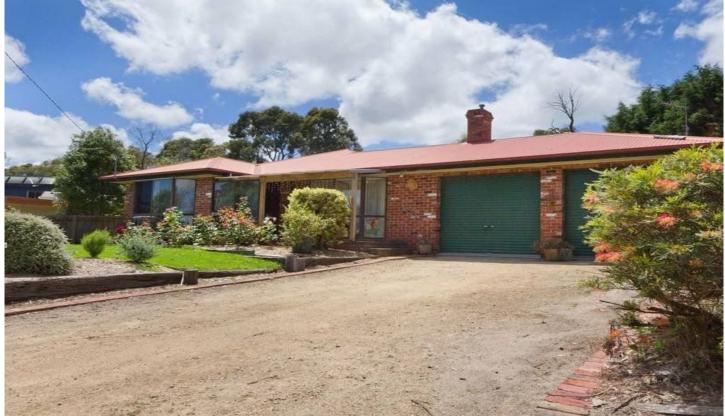

## 19 Carrathool Avenue ROSEBUD VIC

This great home is loaded with appeal, the double brick gives a cozy warm feel while offering great insulation. A sunken lounge featuring a gas heater and a solid wood coonara welcomes you as you enter. All three bedrooms come with built in robes and the master has a great ensuite and W.I.R. Off the kitchen area is a second living space that could be used as a formal dining area, kid's playroom or office. Also from the meals area you can step outside and entertain on a great 838m2 block which backs onto peaceful farmland. The double garage offers you plenty of storage and drive through access for boat or trailer. With all the peace and tranquillity, this one is definitely worth a look.