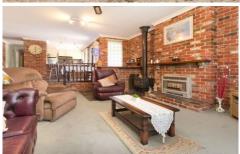

## 19 Carrathool Avenue ROSEBUD VIC

This great home is loaded with appeal, the double brick gives a cozy warm feel while offering great insulation. A sunken lounge featuring a gas heater and a solid wood coonara welcomes you as you enter. All three bedrooms come with built in robes and the master has a great ensuite and W.I.R. Off the kitchen area is a second living space that could be used as a formal dining area, kid's playroom or office. Also from the meals area you can step outside and entertain on a great 838m2 block which backs onto peaceful farmland. The double garage offers you plenty of storage and drive through access for boat or trailer. With all the peace and tranquillity, this one is definitely worth a look.