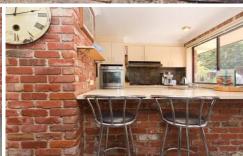

## 19 Carrathool Avenue ROSEBUD VIC

This great home is loaded with appeal, the double brick gives a cozy warm feel while offering great insulation. A sunken lounge featuring a gas heater and a solid wood coonara welcomes you as you enter. All three bedrooms come with built in robes and the master has a great ensuite and W.I.R. Off the kitchen area is a second living space that could be used as a formal dining area, kid's playroom or office. Also from the meals area you can step outside and entertain on a great 838m2 block which backs onto peaceful farmland. The double garage offers you plenty of storage and drive through access for boat or trailer. With all the peace and tranquillity, this one is definitely worth a look.