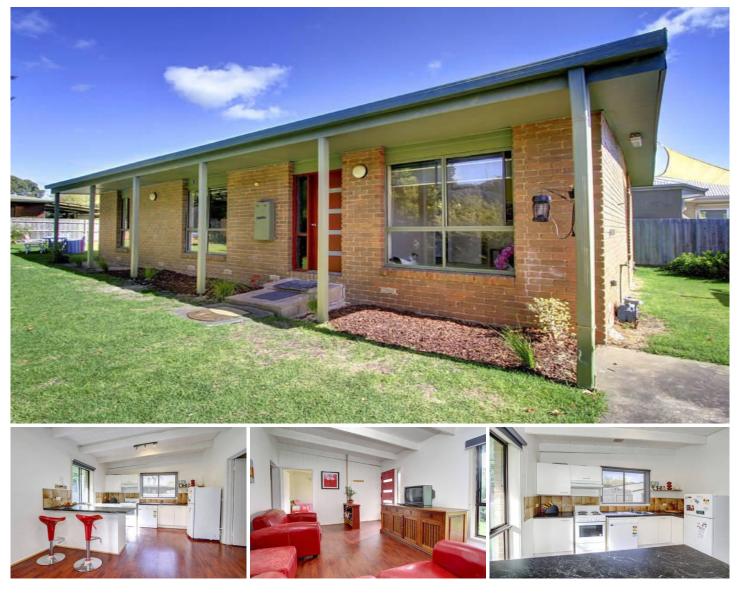

## 2/115 Austin Avenue MCCRAE VIC

Here's your chance to get in on the action and secure yourself a McCrae address at a great price. This neat and tidy, light filled, private BV unit sits on a generous allotment of approx 550 sqm, being a real point of difference from your typical unit. Featuring an inviting open plan living area, 3 bedrooms (2 with BIRs), a generous 2 way bathroom (providing direct access from the Master bedroom), sep toilet and laundry, this property is also being offered inclusive of all furniture.

With its own driveway, a fully fenced private yard with plenty of room for a boat/caravan or additional vehicles, this rear unit of 2 feels more like a house than a unit. Located in close proximity to the Arthurs Seat National Park, Carrington Park Golf Course, Rosebud Tennis Club and within minutes to the stunning McCrae Beach, Shops and Cafe's, this property offers great buying in a great position, with loads of potential for future growth in a