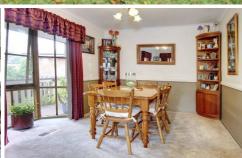

This like new western red cedar home comprises a generous carpeted family room, formal dining room, Beautiful renovated kitchen with plenty of cupboard space, Cesar stone bench tops and brand new dish-washer. Also comprising 3 spacious bedrooms with polished floor boards & built in robes, master bedroom with walk in robe and bay window, central bathroom with bath.