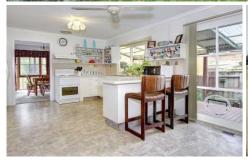

This like new western red cedar home comprises a generous carpeted family room, formal dining room, Beautiful renovated kitchen with plenty of cupboard space, Cesar stone bench tops and brand new dish-washer. Also comprising 3 spacious bedrooms with polished floor boards & built in robes, master bedroom with walk in robe and bay window, central bathroom with bath.