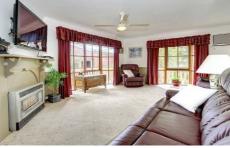

This like new western red cedar home comprises a generous carpeted family room, formal dining room, Beautiful renovated kitchen with plenty of cupboard space, Cesar stone bench tops and brand new dish-washer. Also comprising 3 spacious bedrooms with polished floor boards & built in robes, master bedroom with walk in robe and bay window, central bathroom with bath.

Other features include landscaped gardens, 1000 litre water tank, 2 x 3 metre tin shed, ducted heating, air-conditioning plus gas wall heater. All within minutes to

3 📭 1 🔓 2 🗬

View: https://www.ypa.com.au/7392336