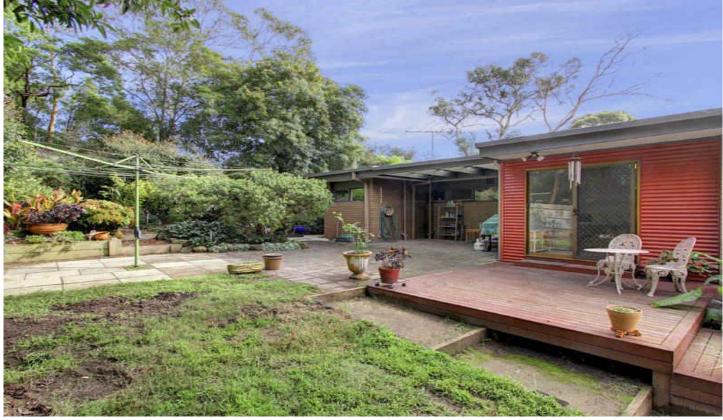

## 14 Burns Close DROMANA VIC

Nestled away in a quiet court with a backdrop to Arthur's Seat State park, this position speaks for itself. This quality-built home offers seclusion, affordability and is ready for you to move in to. Take in the passing ships and watch the ever-changing colours of the bay whilst you enjoy relaxing in your light filled lounge or spacious deck. Boasting 3 bedrooms (master with ensuite), and light and bright open-plan living zones, the property has also been freshly painted throughout and has new carpets. The kitchen has been fully renovated with stainless steel appliances and flows seamlessly to the large alfresco area abutting a bush setting and the State Park. Extras include a DLUG plus a double carport, established gardens and the potential to further capitalize on this special site. Be it a permanent home, a holiday escape or an investment, this truly unique position offers all you could wish for and more.