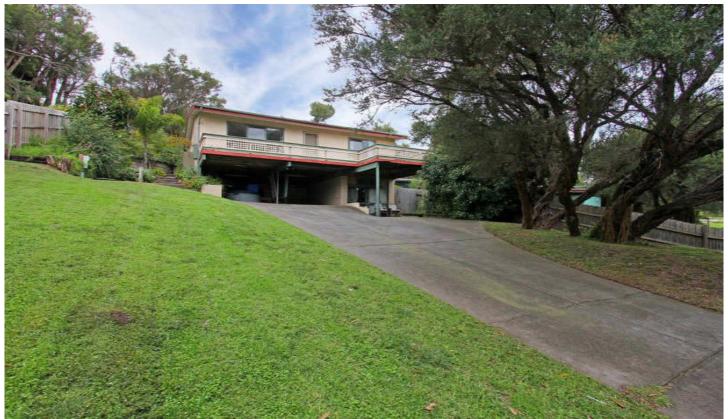

## 29 Strathmore Street RYE VIC

Set towards the rear of a generous block of more than 1,100 sqm sits this cosy home offering loads of privacy in a quiet yet convenient location, only approx 850m from the Rye foreshore and shops.

Underneath is an additional room with its own entry and potential for use as a home office, rumpus room or a spacious third bedroom. With undercover accommodation for 2 vehicles and plenty of off street parking along the curved sealed driveway, this property represents a great