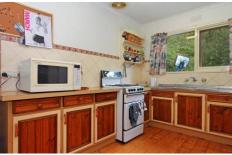

The upper level of this residence comprises of a light filled open plan living area and kitchen, featuring polished timber floors and leading directly out to the front deck with a relaxing treed outlook. There are also two good sized bedrooms, along with a central bathroom including a spa bath and a separate laundry.