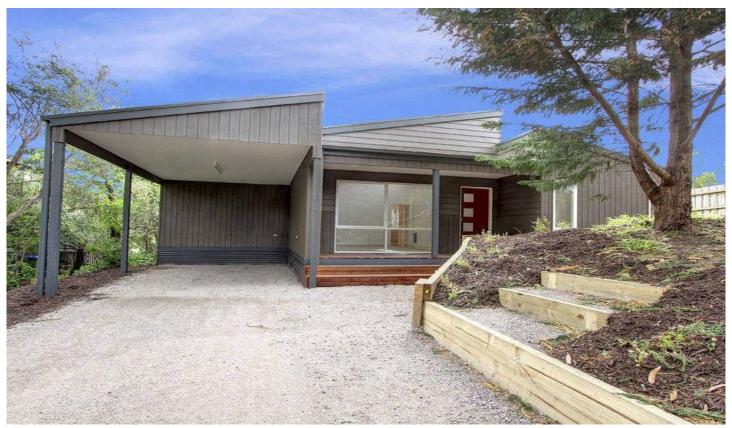

## 96 Grandview Avenue RYE VIC

Just completed this brand new residence embodies coastal charm and easy living. On a fantastic, near level allotment, this contemporary property has been built to exacting standards by a renowned local builder. The seaside influence here is paramount, complete with a shadow clad and iron facade, a generous deck and neutral tones throughout.

Showcasing 3 bedrooms (main with en-suite), the floor plan is perfect for families with the master suite zoned away from the other bedrooms. The natural light streams in from the deck- bathing the living space for all to enjoy. With Rye's famous foreshore and shops only minutes away, you must view Grandview!