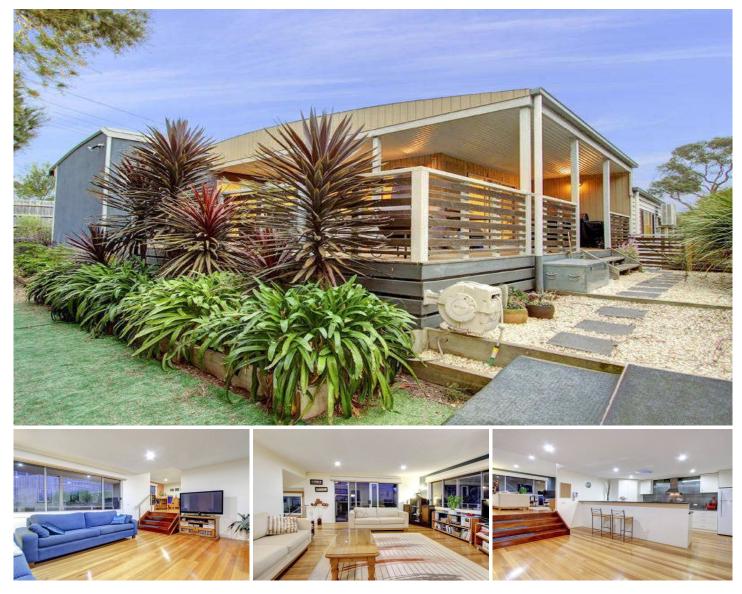

## **15 Betty Street RYE VIC**

Boasting a corner position, this beautiful home encapsulates relaxed coastal living at its best. With gleaming polished boards and neutral tones throughout, this 4 bedroom property (master with ensuite), showcases zoned living perfect for today's modern family. In a lovely quiet pocket of Rye, enjoy entertaining friends and family on the stunning deck before sojourning inside to the spacious open-plan living zones. There is plenty of room for the boat/ van with a second driveway, the gardens are easy-care, whilst the light-filled spaces define this coastal classic. Whether you are looking for your new home/ holiday house or investment opportunity, don't miss this little beauty.