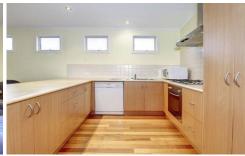

## 24 Wollert Street RYE VIC

On an elevated allotment and sitting proudly amongst the Moonah trees, this gorgeous property oozes that special beachside feel. Boasting 3 spacious bedrooms and a modern kitchen and bathroom, enjoy your weekend escapes whilst looking over the vista of tree tops or watching the kids play in the level back garden. On a quiet street, extras include great storage (inside and out), polished boards and a single garage. The open plan kitchen/ living space spills seamlessly out onto the alfresco deck and the garden- just perfect for entertaining or catering for the holiday home market (currently returning \$20,000 p.a. approx). Simply turn the key and let "Moonah Beach Retreat" be yours.