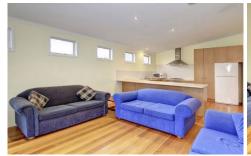

## 24 Wollert Street RYE VIC

On an elevated allotment and sitting proudly amongst the Moonah trees, this gorgeous property oozes that special beachside feel. Boasting 3 spacious bedrooms and a modern kitchen and bathroom, enjoy your weekend escapes whilst looking over the vista of tree tops or watching the kids play in the level back garden. On a quiet street, extras include great storage (inside and out), polished boards and a single garage. The open plan kitchen/ living space spills seamlessly out onto the alfresco deck and the garden- just perfect for entertaining or catering for the holiday home market (currently returning \$20,000 p.a. approx). Simply turn the key and let "Moonah Beach Retreat" be yours.