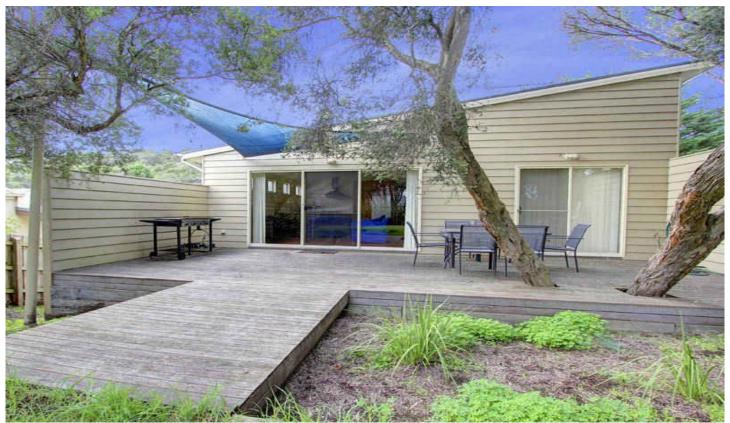

## 24 Wollert Street RYE VIC

On an elevated allotment and sitting proudly amongst the Moonah trees, this gorgeous property oozes that special beachside feel. Boasting 3 spacious bedrooms and a modern kitchen and bathroom, enjoy your weekend escapes whilst looking over the vista of tree tops or watching the kids play in the level back garden. On a quiet street, extras include great storage (inside and out), polished boards and a single garage. The open plan kitchen/ living space spills seamlessly out onto the alfresco deck and the garden- just perfect for entertaining or catering for the holiday home market (currently returning \$20,000 p.a. approx). Simply turn the key and let "Moonah Beach Retreat" be yours.