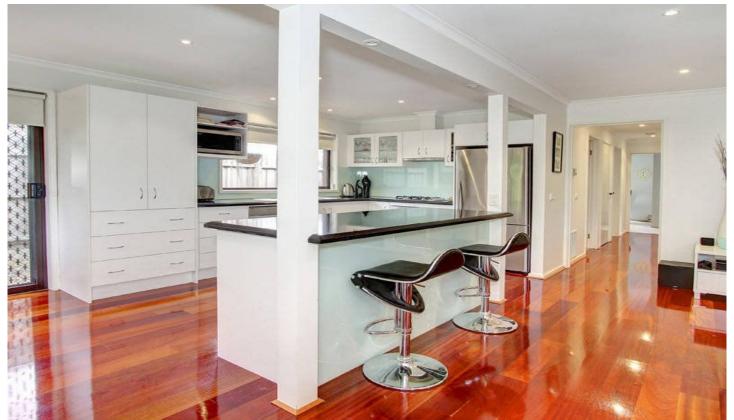

## 29 Sherwood Avenue ROSEBUD VIC

Value-packed and in a gorgeous pocket of Rosebud South, this 3 bedroom brick veneer has been lovingly renovated with meticulous attention to detail. From the gleaming hardwood floors to the Caesar stone kitchen (with Blanco appliances), the open plan living space embodies an easy lifestyle. The north-facing grounds are simply stunning (a credit to our greenkeeper vendor), yet the self-watering system means all you need to do is sit back and take in the view of Arthur's Seat. Extras include a double carport, an indoor/ outdoor room, ducted heating, a/c and a huge storage shed. Surrounded by quality homes, be sure to see Sherwood!