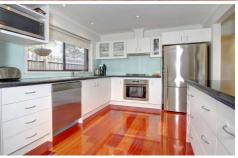

## 29 Sherwood Avenue ROSEBUD VIC

Value-packed and in a gorgeous pocket of Rosebud South, this 3 bedroom brick veneer has been lovingly renovated with meticulous attention to detail. From the gleaming hardwood floors to the Caesar stone kitchen (with Blanco appliances), the open plan living space embodies an easy lifestyle. The north-facing grounds are simply stunning (a credit to our greenkeeper vendor), yet the self-watering system means all you need to do is sit back and take in the view of Arthur's Seat. Extras include a double carport, an indoor/ outdoor room, ducted heating, a/c and a huge storage shed. Surrounded by quality homes, be sure to see Sherwood!