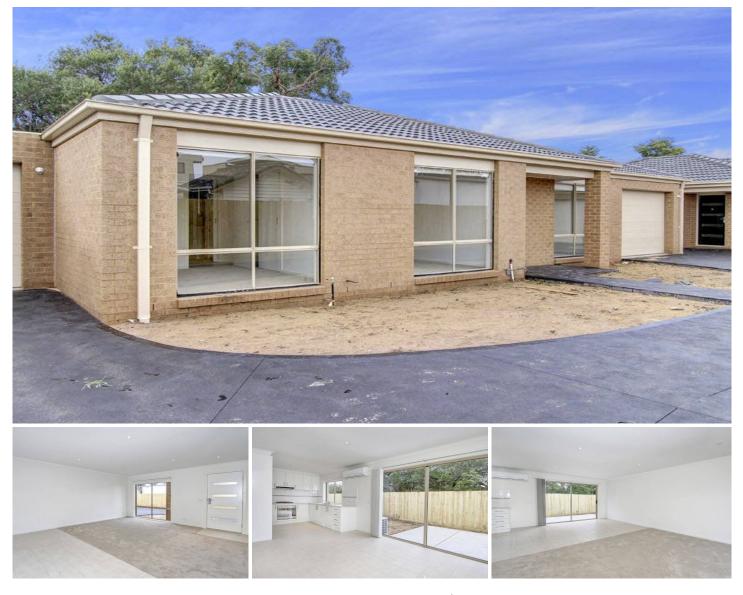

## 2/23 Grenville Grove ROSEBUD VIC

Take your pick! Enjoy breakfast in your sun-drenched courtyard before taking a leisurely stroll to Capel Sound Beach, Bay Trail, shops and cafes. These brand new units have just been completed by a locally renowned builder and are in a select group of 3. Comprising two bedrooms, both with built-in robes, central bathroom, laundry and a separate toilet, these homes are further complimented by window furnishings and a remote lock-up garage. The neutral tones continue into the light and bright open plan living space showcasing the gleaming new kitchen that leads directly out to the low-maintenance, landscaped courtyard. Only metres to the sandy shores (approx 300m), this is the perfect weekender, permanent home or astute investment - make it your seaside home today.