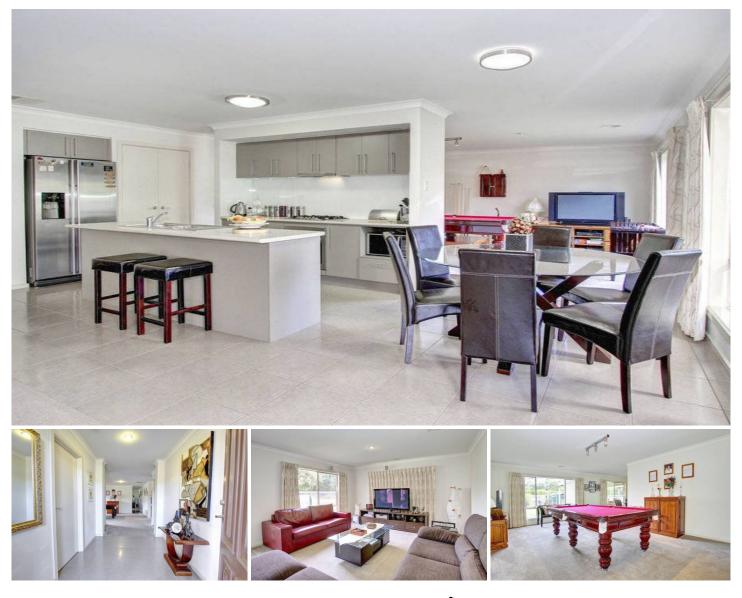

## 2 Forshaw Court ROSEBUD VIC

Step inside this immaculate residence and you will never want to leave. Only six years young, this light and bright home is approximately 26 squares and boasts all that the modern family desires. The spacious main bedroom (with WIR and ensuite) is at the front of the property, thoughtfully zoned away from the study and further 3 bedrooms. An impressive entry leads you to a huge living area/ rumpus room, and then the house opens up to an enormous open plan kitchen/ living space which will truly be the heart of your new home. From this space, entertaining is easy as you step seamlessly onto your deck and relax whilst the kids play on the mature lawns. In a lovely quiet pocket, this block of 854 sqm (approx) is larger than normal, and as such, the paved side driveway easily accommodates boats/ trailers, etc. Also featuring a DLUG with internal access, solar hot water and electricity, neutral tones and easy access to the local shops, parks and transport. If you have