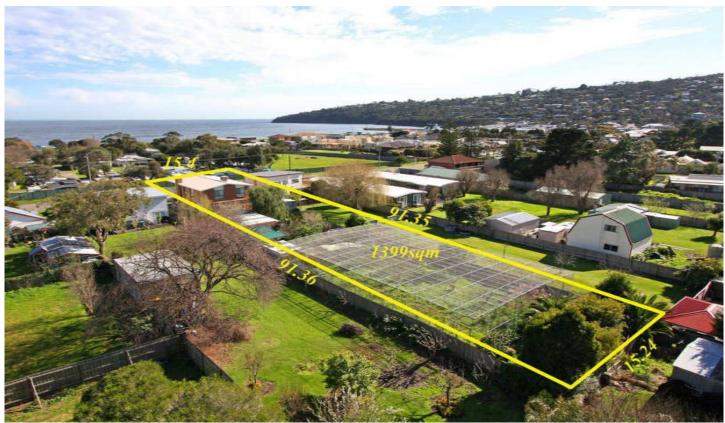

From here, step onto your large deck and enjoy those balmy summer nights knowing your investment is well-positioned for future growth. On 1399sqm (approx) of prime bay side land, further options include developing your massive back garden or capitalising on the flat block

4 2 2 2

Land Size: 1399 sqm

View: https://www.ypa.com.au/7392359

Ben Nutbean 0413 125 996