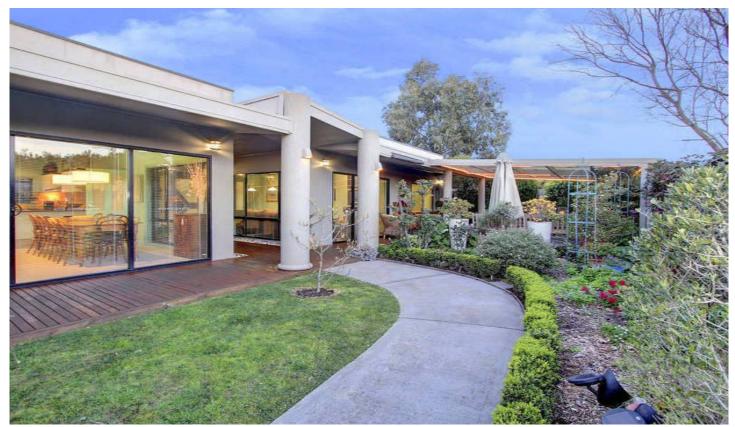

## 109 Country Club Drive SAFETY BEACH VIC

Abutting a lake and the 5th green, this as new family home represents an inviting retreat. With a versatile floor plan and in immaculate condition, be sure to see this truly beautiful residence within the stunning Country Club Estate. This private home has been designed with the master bedroom (complete with ensuite) zoned in a separate wing to the other three large bedrooms. Open plan living areas and a separate lounge room flow through to the gorgeous gardens and undercover alfresco area. The ambience continues with the comfort of two gas log fires, A/C, 10 foot ceilings and an abundance of natural light. Further extras include marble bench tops, 900mm stove, direct access onto the golf course and a remote DLUG. Serene, private and calming are superlatives that encapsulate this seaside abode- with stunning garden outlooks from all rooms, feel like you are on holiday all year long.