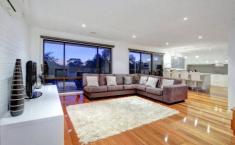

## 6 Berry Court SAFETY BEACH VIC

Modern, versatile and in the bowl of a court, this impressive residence flows over two levels and is conveniently positioned literally metres to the sparkling waters of Port Phillip Bay and the magical Marina. Perfect for families, the low-maintenance interiors are designed for casual, coastal living with downstairs comprising of 2 large bedrooms, a bathroom and a laundry. There is also a huge theatre room/ living room which opens up onto the lower deck and manicured lawns, the ideal setting to lounge the day away. On the upper level there are a further 3 bedrooms and bathroom, as well as an open plan kitchen and living zone which are highlighted by the gleaming polished boards and the high-end kitchen (complete with Caesar stone bench tops and S/S appliances). From here, step out onto the private, large upper deck which overlooks your rear garden and has vistas of Arthur's Seat in the foreground. Further extras include a fully paved driveway, DLUG at rear of