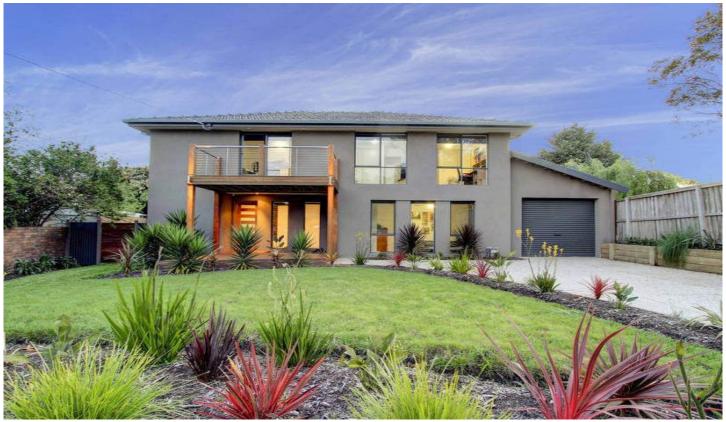

## 6 Berry Court SAFETY BEACH VIC

Modern, versatile and in the bowl of a court, this impressive residence flows over two levels and is conveniently positioned literally metres to the sparkling waters of Port Phillip Bay and the magical Marina. Perfect for families, the low-maintenance interiors are designed for casual, coastal living with downstairs comprising of 2 large bedrooms, a bathroom and a laundry. There is also a huge theatre room/ living room which opens up onto the lower deck and manicured lawns, the ideal setting to lounge the day away. On the upper level there are a further 3 bedrooms and bathroom, as well as an open plan kitchen and living zone which are highlighted by the gleaming polished boards and the high-end kitchen (complete with Caesar stone bench tops and S/S appliances). From here, step out onto the private, large upper deck which overlooks your rear garden and has vistas of Arthur's Seat in the foreground. Further extras include a fully paved driveway, DLUG at rear of