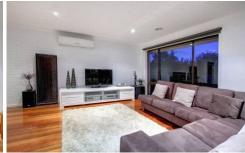

## 6 Berry Court SAFETY BEACH VIC

Modern, versatile and in the bowl of a court, this impressive residence flows over two levels and is conveniently positioned literally metres to the sparkling waters of Port Phillip Bay and the magical Marina. Perfect for families, the low-maintenance interiors are designed for casual, coastal living with downstairs comprising of 2 large bedrooms, a bathroom and a laundry. There is also a huge theatre room/ living room which opens up onto the lower deck and manicured lawns, the ideal setting to lounge the day away. On the upper level there are a further 3 bedrooms and bathroom, as well as an open plan kitchen and living zone which are highlighted by the gleaming polished boards and the high-end kitchen (complete with Caesar stone bench tops and S/S appliances). From here, step out onto the private, large upper deck which overlooks your rear garden and has vistas of Arthur's Seat in the foreground. Further extras include a fully paved driveway, DLUG at rear of