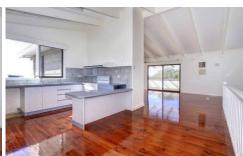

## 28 Collingwood Street RYE VIC

What a position, what a view and what an opportunity! With the mortgagee in possession of this ideally located 2-storey property, the time is now. Privately set behind sandstone and brush fencing, drive through to your very own piece of Peninsula paradise. Nestled atop of the Collingwood Street hill, the phrase 'location, location, location' certainly applies here. Downstairs you have 3 spacious bedrooms (master with ensuite), a central bathroom, laundry, a huge living area and a flexible rumpus room/ 4th bedroom. These two living spaces overlook the low maintenance rear garden, perfect for 'lock up and leave' owners. On the upper level, the light and bright kitchen and open plan living zones spell relaxation. From here, step onto the enormous wrap-around deck and drink in the bay complete with vistas of the city, Mt Martha and Arthur's Seat. There is garaging for two vehicles, a double carport, plus room for the boat/ van. Moments to the sand,