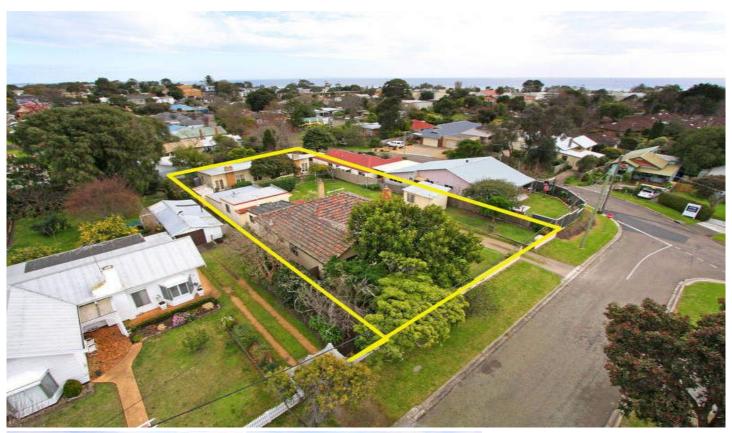

## 4-6 Foam Street ROSEBUD VIC

Currently comprising of four dwellings, 4-6 Foam Street occupies 1257sqm of prime beachside land. Only 700m to the stunning shores and 500m to the shopping strip, the appeal here is undeniable. Property 1 consists of a 3 bedroom weatherboard cottage with timeless charm and gorgeous street appeal. A renovation could see this becoming an enviable seaside home. Property 2 is a one bedroom unit, whilst the remaining residences are 2 two bedroom units. Currently returning a generous sum of almost 40K per year (\$3294/ month) this represents fantastic yield. With a frontage of 24m\* and a depth of 51m\* this site could be developed into 5 units (STCA). Peninsula Link is fast approaching. Act now and reap the many rewards later.