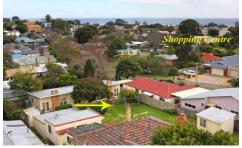

## 4-6 Foam Street ROSEBUD VIC

Currently comprising of four dwellings, 4-6 Foam Street occupies 1257sqm of prime beachside land. Only 700m to the stunning shores and 500m to the shopping strip, the appeal here is undeniable. Property 1 consists of a 3 bedroom weatherboard cottage with timeless charm and gorgeous street appeal. A renovation could see this becoming an enviable seaside home. Property 2 is a one bedroom unit, whilst the remaining residences are 2 two bedroom units. Currently returning a generous sum of almost 40K per year (\$3294/ month) this represents fantastic yield. With a frontage of 24m\* and a depth of 51m\* this site could be developed into 5 units (STCA). Peninsula Link is fast approaching. Act now and reap the many rewards later.