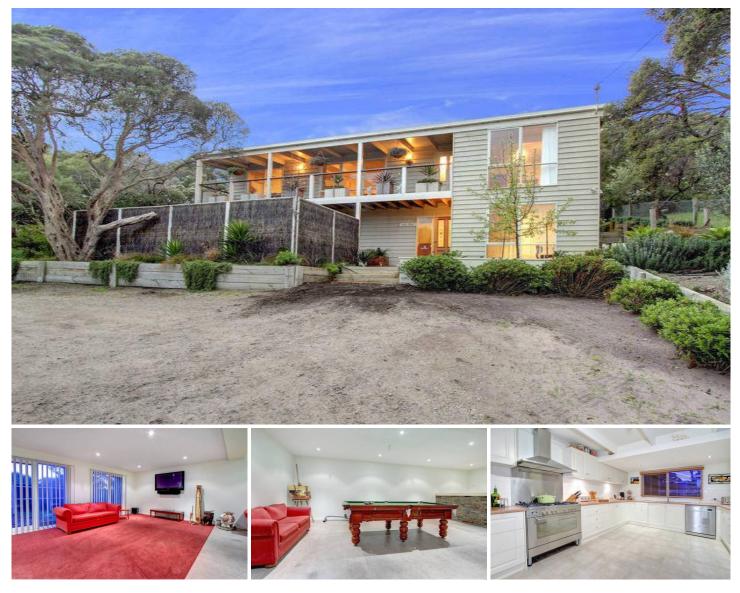

## 79 Pasadena Street RYE VIC

Walk to the surf from this four year-old contemporary residence which sprawls across 2 levels and exudes quality and style. Boasting 3 bedrooms, 2 bathrooms and a powder room, there is ample room for each member of your discerning clan. Two sprawling living spaces occupy each level, making this the ideal home for guests and teenagers. The downstairs rumpus room could easily be converted into a fourth bedroom, highlighting the flexibility of this floor plan. Step out from the sundrenched interiors on to one of the three decks, seamlessly extending the living space outside. The master suite is very large and boasts a walk-in-robe, ensuite and stunning treetop vistas. This private and secluded property is geared for living with designer appliances across a savvy layout. Extras include polished concrete floors, 2 split systems, 900mm oven and S/S appliances within a huge kitchen, 6 x 9m shed and 3 x 6m hot house. Stroll through the ti treed streets and take in