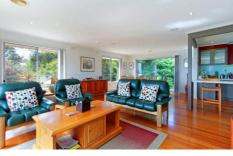

## 15 Maud Road DROMANA VIC

Commanding 180 degree sea views are the dominant feature of this beautiful beachside abode. The spacious wrap-around deck envelopes 3 sides of the home, allowing you to take in the city skyline, Martha's point or the ever-changing shoreline as it meanders around the bay. Bathed in sunlight, this rendered 5 bedroom home sprawls over 2 levels, and every inch of the property has been renovated to perfection. From the open-plan kitchen (with Miele appliances and Caesar stone benches), sparkling floorboards, 5 star bathroom and neutral tones, there is nothing further to do but enjoy. Ideal for dual living/ teenage or guest accommodation the lower level houses 2 spacious bedrooms, a bathroom and large living area. Upstairs, there are water views from almost every room, and with ducted heating and refrigerated A/C, your comfort is assured. With a horseshoe driveway, lock up garage (with internal access), carport, side access for the boat/ van