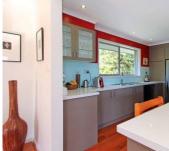

## 15 Maud Road DROMANA VIC

Commanding 180 degree sea views are the dominant feature of this beautiful beachside abode. The spacious wrap-around deck envelopes 3 sides of the home, allowing you to take in the city skyline, Martha's point or the ever-changing shoreline as it meanders around the bay. Bathed in sunlight, this rendered 5 bedroom home sprawls over 2 levels, and every inch of the property has been renovated to perfection. From the open-plan kitchen (with Miele appliances and Caesar stone benches), sparkling floorboards, 5 star bathroom and neutral tones, there is nothing further to do but enjoy. Ideal for dual living/ teenage or guest accommodation the lower level houses 2 spacious bedrooms, a bathroom and large living area. Upstairs, there are water views from almost every room, and with ducted heating and refrigerated A/C, your comfort is assured. With a horseshoe driveway, lock up garage (with internal access), carport, side access for the boat/ van