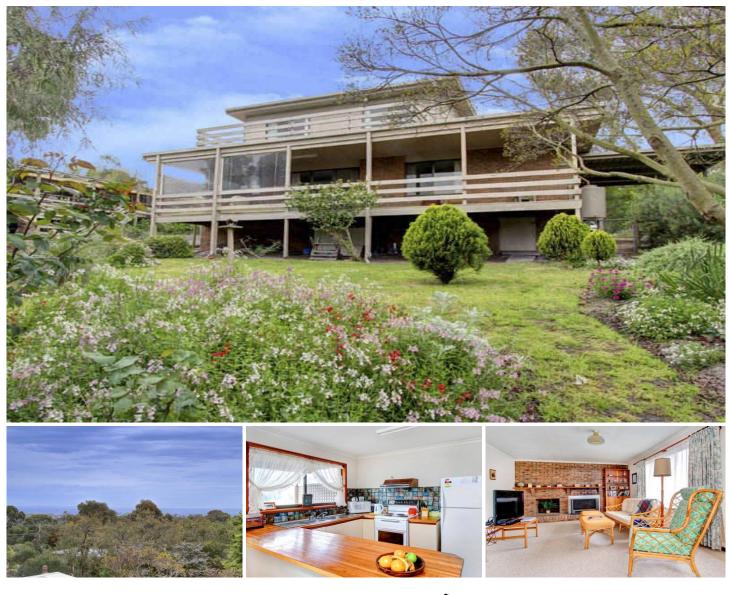

## 40 Murawa Drive ROSEBUD VIC

Stunning bay views are the standout feature of this much-loved home. Completely original and absolutely immaculate, here is an opportunity to style a property to your liking that is situated in a very special location. Boasting 4 bedrooms (master with ensuite and WIR), study nook and 2 large living areas, all rooms are of generous proportions. From both levels, the rooms open up onto wide, deep decks, perfect for unwinding with the family or entertaining with friends. Arthurs Seat will feel like it is part of your back garden- coupled with watching the ships sail by, the vista is simply tranquil. Located in a tightly held, tree-lined street, this property offers country ambience but with the convenience of the local shops, bus stop, walking trails and lakes so close by. For those seeking a tree change or a sea change, this blank canvas could be yours to enjoy.