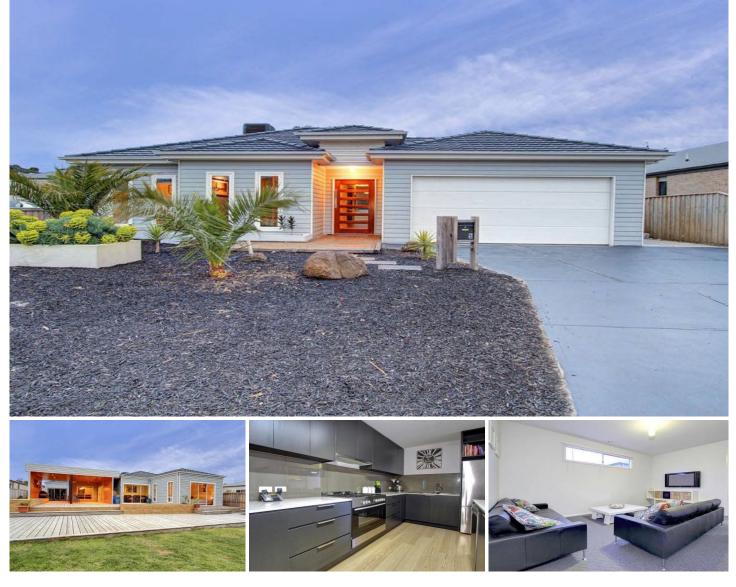

## **5 Monty Court ROSEBUD VIC**

Only 2 years young, this exceptional home was built and designed with meticulous attention to detail. Grand and glamorous, this sumptuous residence showcases 4 bedrooms, 2 bathrooms, 3 living areas and a superior floor plan. Crisp, contemporary lines and the latest high quality appliances are blended to create a children's / guest's wing and a separate master suite with stacking doors leading through to the gardens. Luxury inclusions are plentiful with 9 foot ceilings, soft closing drawers, 900mm oven, gas log fire, evaporative cooling, ducted heating and an oversized DLUG with gym space. The private rear garden was designed with outdoor living in mind. You will love entertaining in the indoor outdoor room, extensive decking and children's paradise. Designed for today's living and with no expense spared, come and let your family enjoy this sun filled, state-of-the-art abode.