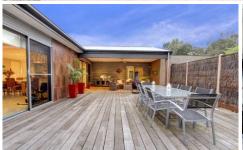

## 344 Bayview Road ROSEBUD VIC

Impeccably presented builder's own home, this private residence is only 12 months young. Generous, light filled spaces grace this stunning home complete with 9 foot ceilings, a cosy gas log fire, solar electricity and hot water. Tucked away at the end of a peaceful cul-de-sac this 3 bedroom, 2 bathroom property is perfect for families or couples alike. Cutting edge design is highlighted by double vanities in both bathrooms, oversized showers and a high end kitchen equipped with caesar stone benches, 900mm cooker and multiple drawer banks. With two separate living areas, a study nook and many doors to access the huge north facing decks, you will love entertaining all year round. Boasting a 9m deep DLUG, carport plus loads of extra parking space, the picture is complete. Close to many amenities yet so private, this designer residence is guaranteed to please.