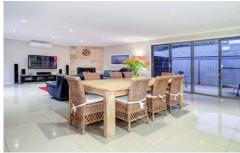

## 344 Bayview Road ROSEBUD VIC

Impeccably presented builder's own home, this private residence is only 12 months young. Generous, light filled spaces grace this stunning home complete with 9 foot ceilings, a cosy gas log fire, solar electricity and hot water. Tucked away at the end of a peaceful cul-de-sac this 3 bedroom, 2 bathroom property is perfect for families or couples alike. Cutting edge design is highlighted by double vanities in both bathrooms, oversized showers and a high end kitchen equipped with caesar stone benches, 900mm cooker and multiple drawer banks. With two separate living areas, a study nook and many doors to access the huge north facing decks, you will love entertaining all year round. Boasting a 9m deep DLUG, carport plus loads of extra parking space, the picture is complete. Close to many amenities yet so private, this designer residence is guaranteed to please.