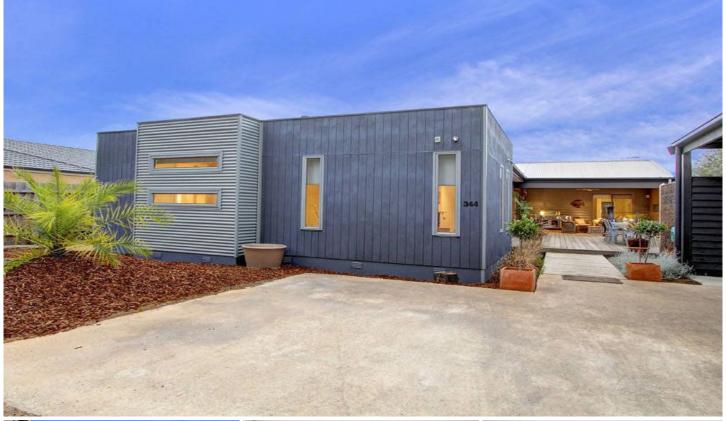

## 344 Bayview Road ROSEBUD VIC

Impeccably presented builder's own home, this private residence is only 12 months young. Generous, light filled spaces grace this stunning home complete with 9 foot ceilings, a cosy gas log fire, solar electricity and hot water. Tucked away at the end of a peaceful cul-de-sac this 3 bedroom, 2 bathroom property is perfect for families or couples alike. Cutting edge design is highlighted by double vanities in both bathrooms, oversized showers and a high end kitchen equipped with caesar stone benches, 900mm cooker and multiple drawer banks. With two separate living areas, a study nook and many doors to access the huge north facing decks, you will love entertaining all year round. Boasting a 9m deep DLUG, carport plus loads of extra parking space, the picture is complete. Close to many amenities yet so private, this designer residence is guaranteed to please.