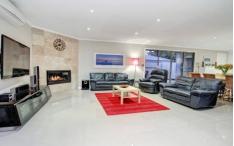

## 344 Bayview Road ROSEBUD VIC

Impeccably presented builder's own home, this private residence is only 12 months young. Generous, light filled spaces grace this stunning home complete with 9 foot ceilings, a cosy gas log fire, solar electricity and hot water. Tucked away at the end of a peaceful cul-de-sac this 3 bedroom, 2 bathroom property is perfect for families or couples alike. Cutting edge design is highlighted by double vanities in both bathrooms, oversized showers and a high end kitchen equipped with caesar stone benches, 900mm cooker and multiple drawer banks. With two separate living areas, a study nook and many doors to access the huge north facing decks, you will love entertaining all year round. Boasting a 9m deep DLUG, carport plus loads of extra parking space, the picture is complete. Close to many amenities yet so private, this designer residence is guaranteed to please.