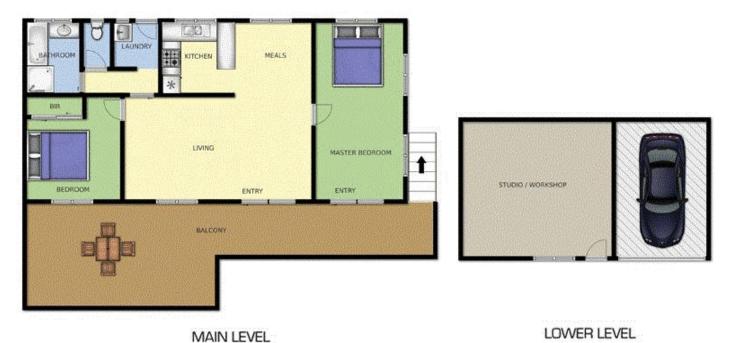

## 11 Carramar Street RYE VIC

Adored by the current owner, this north-facing coastal home commands serene treetop vistas and exudes the feeling of 'living in a tree house'. Only minutes to the front and back beaches, you will enjoy all this fabulous location has to offer. Built by a renowned local builder, this design was ahead of its time; with floor to ceiling windows, open plan living areas, seamless indoor/ outdoor access and a huge, broad deck from which to take in the coastal landscape. Boasting 3 bedrooms, every outlook is serene and private. The third bedroom is on the lower level and is plumbed- currently used for storage, a few hours' work could see this become an ensuited room/ flexible living area. Extras include a concrete driveway, auto garage, under-house storage, A/C and heating. This beachside home is on a corner allotment affording many options for extension should you require. Embrace the opportunity and embrace the location- it is simply stunning.

3 📭 1 🔓 2 🖨

Land Size: 689 sqm

View: https://www.ypa.com.au/7392378

IAIN LEVEL

## 11 CARRAMAR ST RYE

This image is an artistic representation. It is the responsibility of all interested parties to verify all data depicted and omitted.