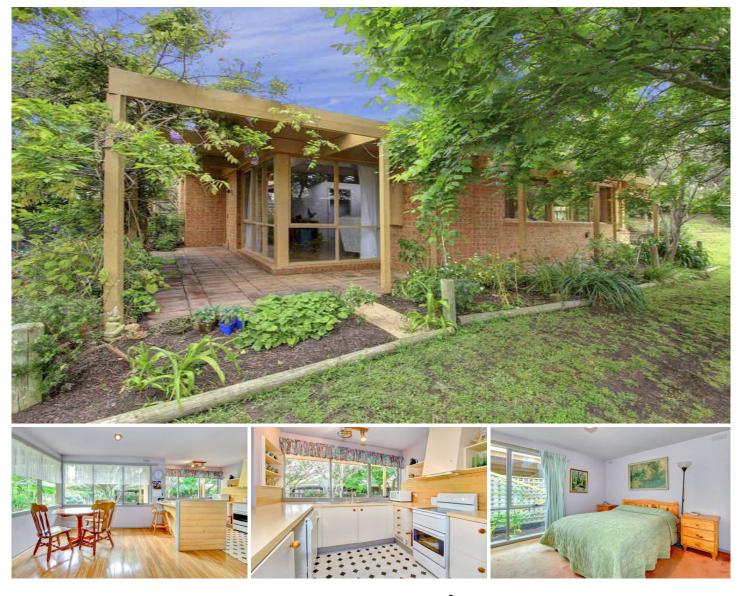

## **46 Francis Street RYE VIC**

Strolling distance to the ever-popular 'Number Sixteen' beach and the picturesque coastal walk (700m approx.), this architecturally designed home exudes that authentic beachy feel. Nestled in a stunning coastal street, this property is privately situated on over 1000sqm and enjoys lovely garden outlooks from every room. With two spacious living zones, cosy up by the fire or entertain loved ones in your covered alfresco area. Oozing feelings of home, this much loved residence boasts 3 robed bedrooms, a bathroom and a separate toilet, whilst outside there is a shed, double carport and plenty of extra parking space. Representing great value, this light-filled home is the perfect holiday getaway or peaceful family residence.