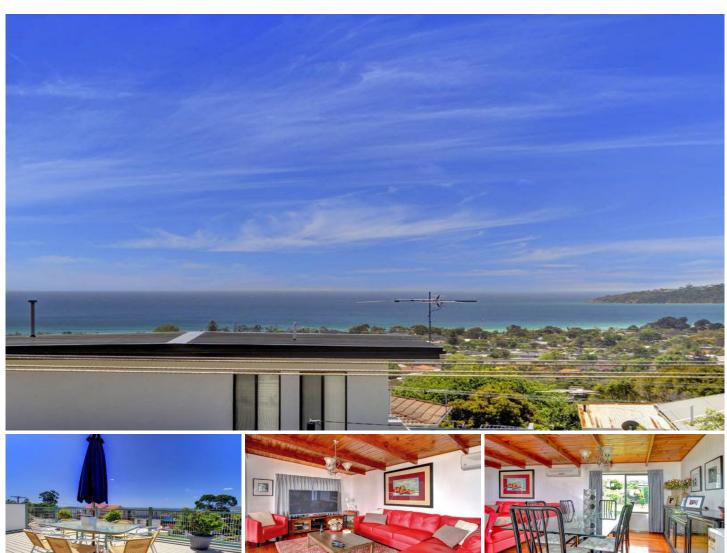

## 29 Devon Street DROMANA VIC

Situated in a beautiful coastal setting high on Dromana Hill, this original, character filled home presents a fantastic opportunity for the astute buyer. Over two levels, this property encompasses three bedrooms (all of which are downstairs), whilst the upper level houses the kitchen and generous living zones that are unashamedly dedicated to the dramatic bay vistas. From here, watch the bay at play as you step seamlessly on to the broad deck that takes in views across the bay towards Mt Martha. On 665sqm (approx), this home features polished boards, a huge workshop, lovely gardens as well as easy access to shops and the freeway. With Peninsula Link only weeks away and offering further scope to improve, this seaside property is destined for imminent greatness.