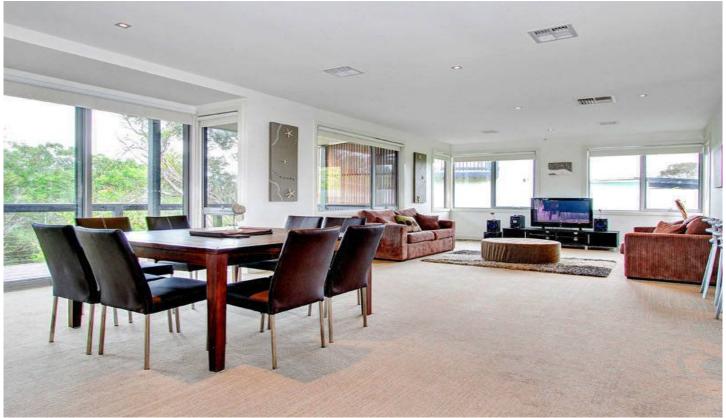

## **4 Hill Street RYE VIC**

Step inside this stunning 2 year-old home and you will never want to leave. Crisp, contemporary lines blend beautifully with the abundance of natural light that highlights every feature of this as new property. Spanning almost the entire width of the home, your eyes are naturally drawn to the broad deck- overlooking the Moonahs, this is the perfect entertaining space for many years of summer fun. Inside 3 robed bedrooms (master with ensuite), state of the art bathrooms, a gleaming kitchen and 2 separate living zones easily accommodate for each member of the Custom built by renowned peninsula builder, Marklews, this immaculate home had been built to exacting standards. Commanding generous rental returns (\$2,300 p/w in peak season), it is easy to see why so many view this as a holiday haven. Perfectly positioned, amble to the shops and the shores and then come home to your own coastal masterpiece.