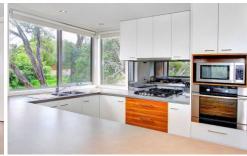

## **4 Hill Street RYE VIC**

Step inside this stunning 2 year-old home and you will never want to leave. Crisp, contemporary lines blend beautifully with the abundance of natural light that highlights every feature of this as new property. Spanning almost the entire width of the home, your eyes are naturally drawn to the broad deck- overlooking the Moonahs, this is the perfect entertaining space for many years of summer fun. Inside 3 robed bedrooms (master with ensuite), state of the art bathrooms, a gleaming kitchen and 2 separate living zones easily accommodate for each member of the Custom built by renowned peninsula builder, Marklews, this immaculate home had been built to exacting standards. Commanding generous rental returns (\$2,300 p/w in peak season), it is easy to see why so many view this as a holiday haven. Perfectly positioned, amble to the shops and the shores and then come home to your own coastal masterpiece.