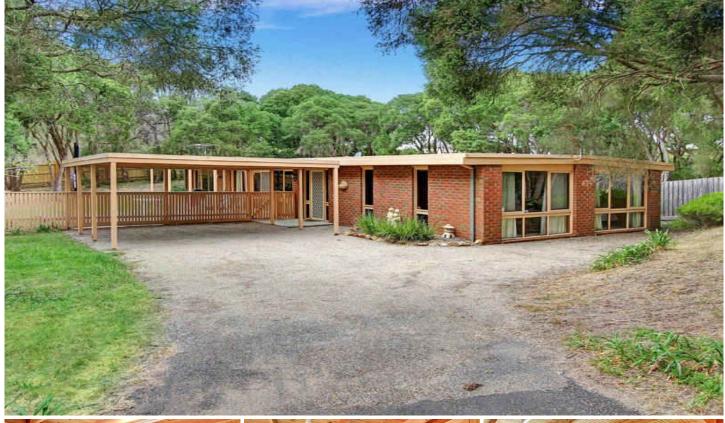

## 65 Dunham Street RYE VIC

Located only 800m (approx) to the much-loved Tyrone foreshore, this home ticks all the boxes for the investor, holiday maker or permanent resident. Value packed, this property sprawls over 1100 sqm (approx) and the generous size continues within. Boasting three good sized bedrooms, this home stands out from the crowd with an ensuite and WIR to the main bedroom. There is also a separate lounge to create zoned living, which could be utilised as a games room/ further sleeping quarters. The living area is again sizeable- a big kitchen is serviced by many cupboards and a long bar bench which overlooks the meals area. The open-plan family room boasts direct access to the outdoor alfresco area- perfect for entertaining and watching the children delight in play. Storage is taken care of with shedding, a double carport and additional parking space. Offering further scope to improve, this coastal classic is just waiting to become part of your