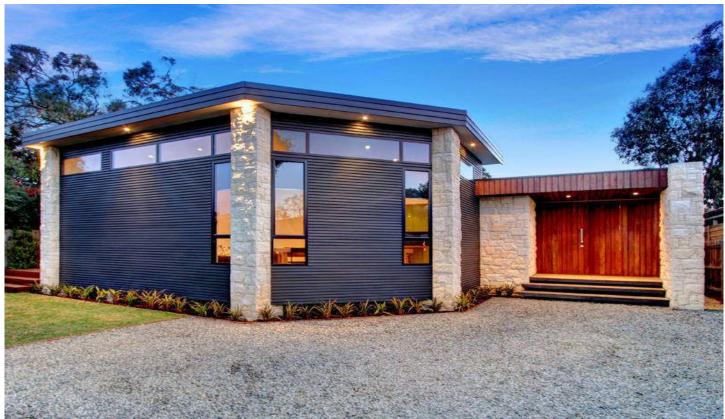

## 2/85 Eastbourne Road ROSEBUD VIC

Located in the heart of Rosebud and within easy reach of the Peninsula's finest attractions, this property is perfect for those wanting a turn key holiday home or permanent residence seeking the ultimate in designer finishes. This newly built home boasts many premium inclusions. Crisp contemporary lines define the light filled spaces just perfect for today's modern lifestyle. Three generous bedrooms are serviced by two state-of-the-art bathrooms with ensuite to master bedroom, whilst the open-plan living zones blend seamlessly with the sun drenched entertainer's deck. This immaculate property is privately nestled at the rear on a quiet street, being a short stroll to the beach, shops and schools. Extras include 9 foot ceilings, double glazed windows, hardwood flooring, sandstone cladding, polished concrete floors to wet area's accompanied by the chef's kitchen (complete with integrated dishwasher, coffee machine, multiple drawer banks and induction cook top).