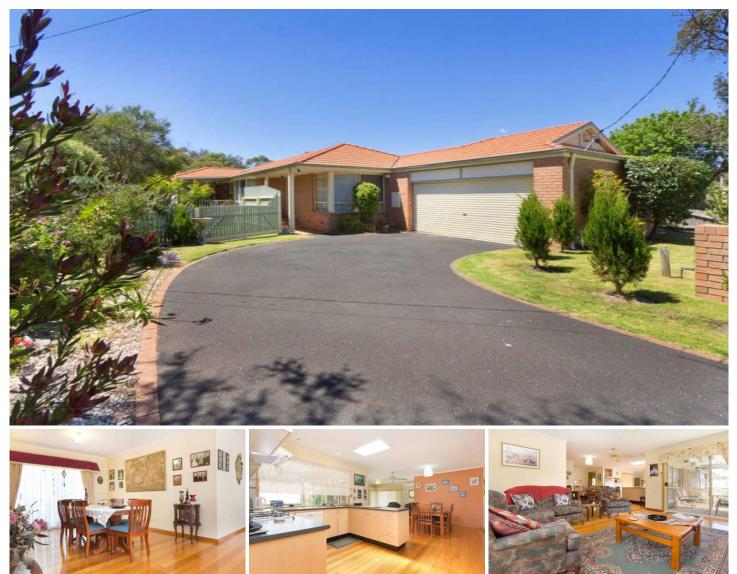

## 7 Teal Street CAPEL SOUND VIC

Peacefully located in a quiet street, this much loved property is only 10 years young and has been lovingly cared for by its current owners. Less than 700m to the glistening sea and expansive in size, this home features four double bedrooms (the master boasting a WIR and ensuite), plus a study and central bathroom. There is room for all your family to enjoy the spoils of this residence with a separate lounge and dining room, leading onto a large open plan kitchen/ meals and living area. From here, step out onto the undercover alfresco area and manicured gardens and entertain after a day by the bay. A near level block houses a double lock up garage, whilst additional parking for cars/ is readily available via the secure gates. Further extras include ducted heating, A/C, lots of storage, gleaming hardwood boards, even a balcony off the master suite. Easily modernised and neat as a pin, this property is only a leisurely stroll to the shops and the shores, making it

## 4 🛤 2 🚔 2 🖨

Land Size : 725 sqm View : https://www.ypa.com.au/7392386