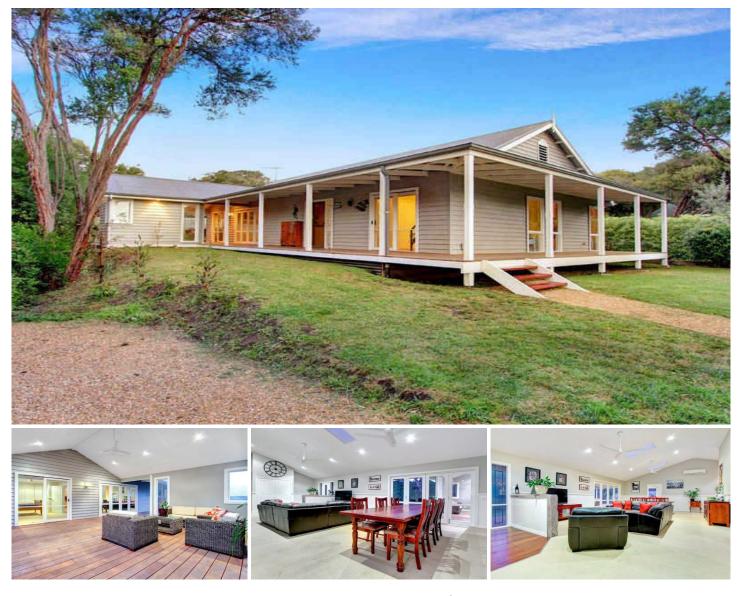

**39 Nerissa Street RYE VIC** 

Stroll to the surf and hear the roar of the ocean from this stunning lifestyle property. Boasting four extra-large bedrooms (master with ensuite) and relaxed light filled spaces, this home exudes a classic coastal feel that will become the envy of your friends and family. Nestled beautifully on 950 sqm (approx.) near level allotment, this absolute gem is in a quiet street and represents a true oasis with all amenities within easy reach. Generous open plan living areas spill seamlessly out onto the wide verandah, whilst bi-fold doors lead to an amazing undercover alfresco area of which you will never want to leave. Further inclusions are many with sliding door access to the bedrooms, ducted heating, A/C, double carport, sizeable miners shed, extra parking bays, even an outdoor shower. Stepping into this provincial styled home truly evokes feelings of picture perfect living- come and make it part of your everyday.