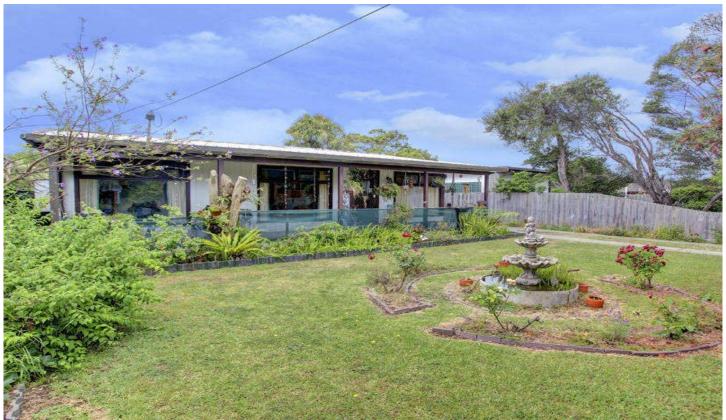

## 96 Alma Street TOOTGAROOK VIC

Less than 1km (approx.) to the glistening shores and within walking distance to Rye's many shops and cafes, leave the car at home and enjoy this position which is poised for growth. On over 700sqm (approx.) of level beachside land, this 2 bedroom home allows for easy modernisation or extension. A concrete driveway leads to a garage, whilst the open plan living area is generous in size. The large garden provides ample room for a game of cricket and entertaining with friends, whilst the front verandah is a lovely place to catch the afternoon breeze. A rare opportunity at this price point, this home would be ideal as an addition to your portfolio, first home, or holiday house.