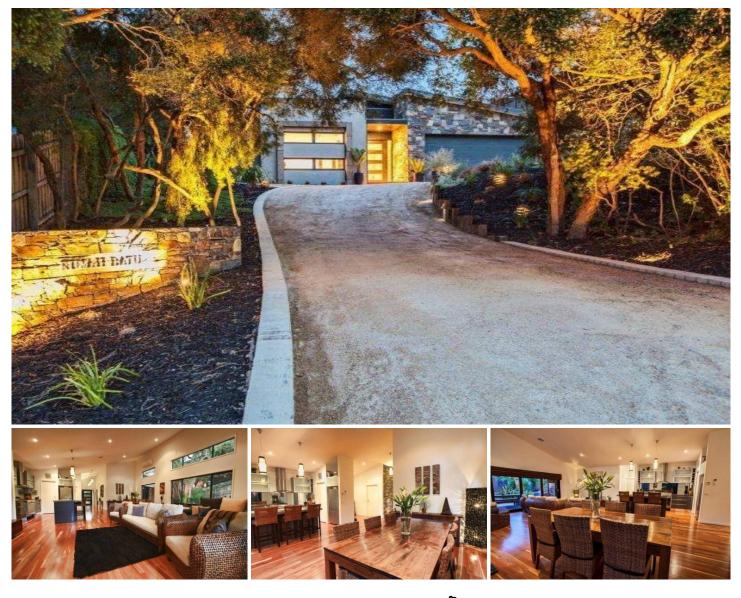

## 74 Beauna Vista Drive RYE VIC

What a spectacular property! Meaning the 'stone house' in Indonesian, Rumah Batu offers the lucky purchaser a chance to reside in one of the most breathtaking properties on the Peninsula. From the moment you enter through the oversized door, this property oozes feelings of quality, relaxation and lifestyle. Built without compromise, this 4 bedroom home sprawls across 1000sqm (approx.) of beautifully landscaped coastal gardens that are easy care and blend seamlessly with this building's tranquil ambience. Only two years young, this allotment was chosen specifically for its orientation, where the large open plan zones spill out on to the extensive decking and paving, and delight in the sunlight all day long. High end inclusions are many including a gourmet kitchen with 900mm cooker aged concrete bench tops, turpentine hardwood and flooring, ducted heating, A/C, irrigated gardens, a plethora of stone features and multiple French doors. The master 4 🛤 2 🚔 2 🚘