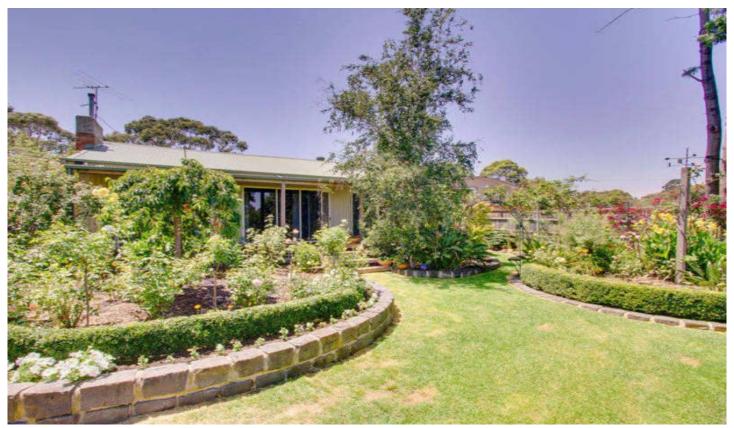

## 227 Jetty Road ROSEBUD VIC

Set amongst stunning gardens on 1100 sqm (approx.), this character filled three bedroom home presents as new. Evoking that true homely feel, this light and bright property boasts a modern kitchen (with S/S appliances), open plan living areas, a main bathroom plus an additional toilet. The huge, inviting sunroom provides further space for living or a study, whilst the entertaining continues in the undercover alfresco area and wide verandah. Extra features include a double garage, built in workshop and additional parking space. With not a thing to do except move in and relax, this engaging property is sure to delight.