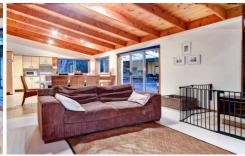

## **6 Evans Street RYE VIC**

Relax in this welcoming three bedroom home, nestled beautifully on a fully fenced, level allotment in a quiet seaside street. All the bedrooms are of a very generous size and provide ample cupboard space, whilst the vaulted ceilings in the open plan living areas add to the feelings of casual, easy living. Cosy up by the fire or enjoy the outdoors, complete with a carport and shed. There is also scope for an extension (STCA). Built to enjoy, relish in the tranquillity of Evans Street amongst the Moonahs.