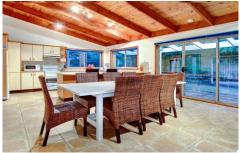

## **6 Evans Street RYE VIC**

Relax in this welcoming three bedroom home, nestled beautifully on a fully fenced, level allotment in a quiet seaside street. All the bedrooms are of a very generous size and provide ample cupboard space, whilst the vaulted ceilings in the open plan living areas add to the feelings of casual, easy living. Cosy up by the fire or enjoy the outdoors, complete with a carport and shed. There is also scope for an extension (STCA). Built to enjoy, relish in the tranquillity of Evans Street amongst the Moonahs.