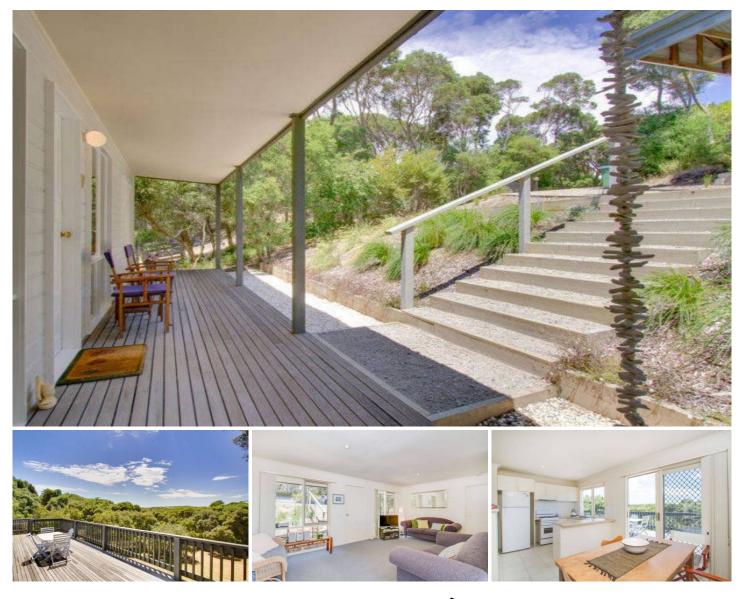

## 99 Francis Street RYE VIC

Take your pick: enjoy relaxing on the beautiful front verandah or soak in the breathtaking vista over the treetops from the amazing deck that runs the breadth of this fantastic property. Constructed by a renowned Peninsula builder, this property is only 10 years young and exudes that classic beach feel that is so often sought. Three bedrooms are serviced by open plan living areas and a central bathroom, whilst there is plenty of room for the children to play outdoors too. Bathed in natural light and absolutely immaculate, simply bring the beach towels and enjoy the spoils of this wonderful part of the Peninsula.