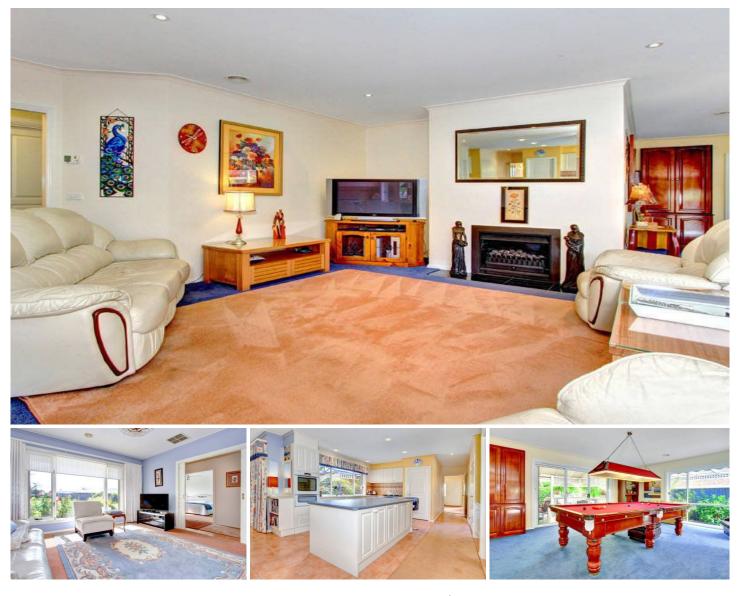

## 22 Golf Course Lane SAFETY BEACH VIC

Only 700m (approx.) to the shores, this picture perfect property has been enjoyed by the current owners since new and the attention to detail is undeniable. With premium views across the 18th tee and with lots of extras, this solidly built home represents refined living. The four oversized bedrooms are serviced by a central bathroom (master with ensuite and WIR), whilst the three spacious living areas easily accommodate large families or provides guests with their own wing. Stunning vistas continue with all living areas boasting outlooks onto the serene low maintenance grounds, complete with a multitude of alfresco options. Inclusions are plentiful with a gas log fire, walk-in pantry, double vanity, DLUG plus extra parking space. If you are seeking position and quality, 22 Golf Course Lane is unquestionably 'the one'. 4 🛤 2 🚰 2 🚘