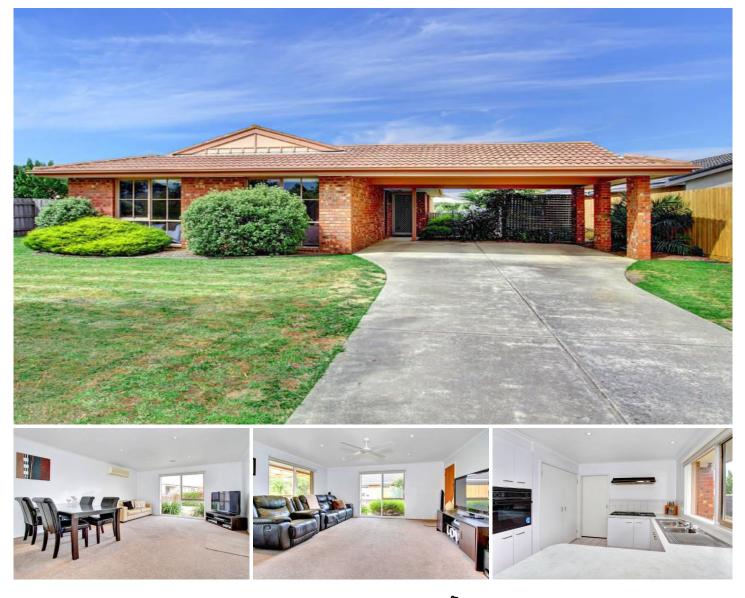

## 26 Golf Course Circle SAFETY BEACH VIC

IF YOU ARE LOOKING FOR YOUR FIRST HOME OR AN INVESTMENT PROPERTY, LOOK NO FURTHER!!! Located in a quiet court and with serene outlooks towards Arthurs Seat and the first tee, this lifestyle property will have you score a hole in one. Within the renowned Country Club estate, you will enjoy the community surrounds, whilst the shores of Port Phillip Bay are only a stroll away. This as new home boasts two living areas, three robed bedrooms, including a master suite with a WIR and ensuite. Timeless in design, the open plan kitchen and living area spills out onto the undercover alfresco area, just perfect for relaxing with friends after a day golfing or swimming. In immaculate condition, simply place your furniture and enjoy stress free living at an affordable price. 3 🛤 2 🚔 2 🚘