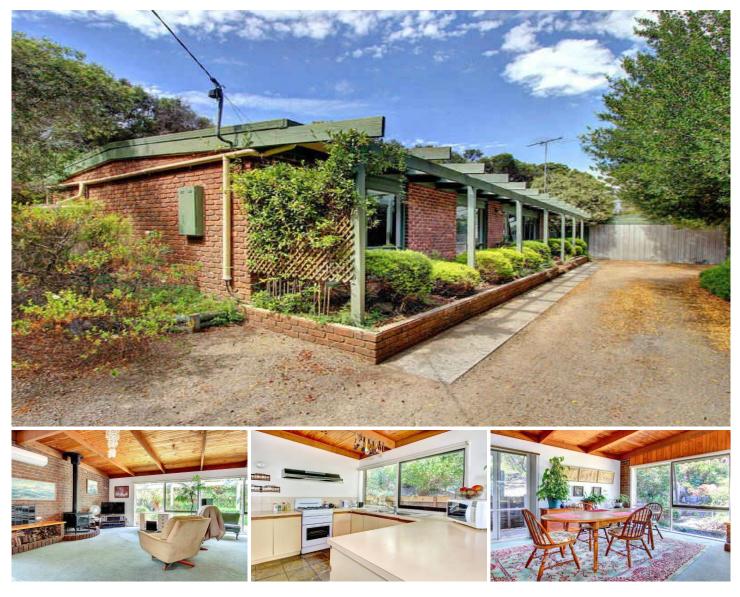

## **15 Rodney Street RYE VIC**

Privately set amongst the tea trees, this brick home epitomises the iconic beach house for which this area is famous. Character filled, this colonial style residence is nestled on a relatively level allotment (947sqm) that allows for outside entertaining with friends and vegetable gardening supplied by three 2100 litre water tanks. The three bedrooms are all generous in size and are serviced by a central bathroom and a large open plan living area that enjoys the warmth of a log fire in the cooler months. An elevated corner of the property allows open views of the southern/western skies from a secluded seat whilst the four car garage easily accommodates vehicles, etc. Allowing for an easy extension (STCA) if so desired and approximately 1km to the waves, this seaside gem enjoys its position between the bay and the roaring surf.