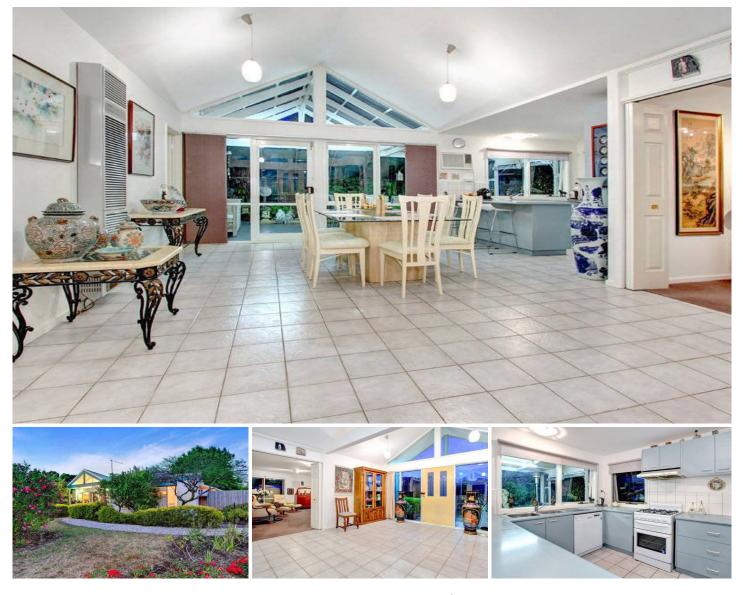

## 2 Grant Dee Court MOUNT MARTHA VIC

Nestled in a lovely Mt Martha court, this immaculate home offers all the lifestyle benefits in a price range that is hard to beat. Astute investors, 'lock up and leave' buyers or permanent residents will be attracted to this engaging abode. Decorated in neutral tones and boasting three spacious bedrooms, one bathroom and generous living zones, you will be amazed at how much natural light this property enjoys. Step outside and the relaxing alfresco areas are simply stunning - just the spot for entertaining by the sea. This quiet location affords the lucky owner walking distance to 2 local schools, Bentons Square and parklands, whilst the pristine waters are only a short distance away. Extras include a rain water tank, accommodation for two vehicles, plus side access for the van/ boat, enchanting gardens and soaring ceilings. Value packed and ready to enjoy, this seaside home will appeal to many.