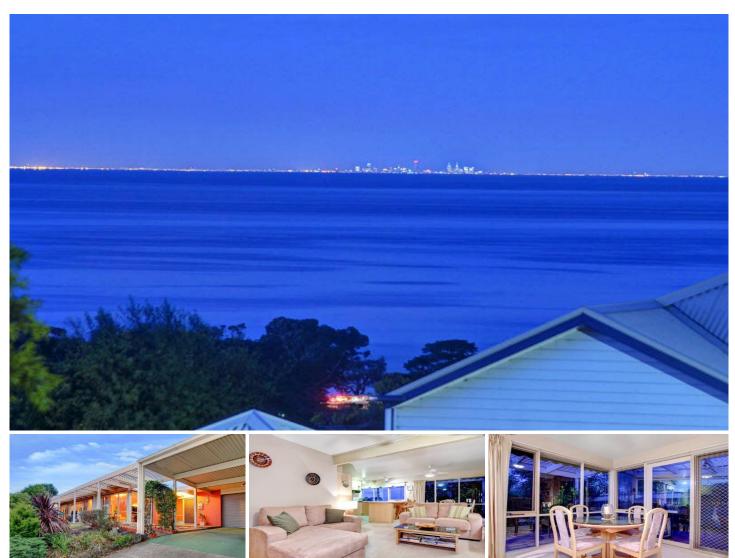

## 14 Edith Place DROMANA VIC

Nestled in the foothills of Arthurs Seat, this immaculate three bedroom property enjoys a quiet position in the bowl of a peaceful court. Only moments to the beaches, cafes and shops, this central pocket affords the lucky purchaser the chance secure a much loved property boasting water views of Port Phillip Bay and the glimmering lights of the city. Appealing to permanent residents, holiday home buyers and savvy investors, this elevated bayside abode is decorated in neutral tones and boasts two bathrooms, a split system, garaging, established gardens and light filled living zones. There is also the option to create another level to further capitalise on the blue water vistas (STCA). Delight in the many local walking tracks or stroll to the sea from this coveted Dromana Hill location.