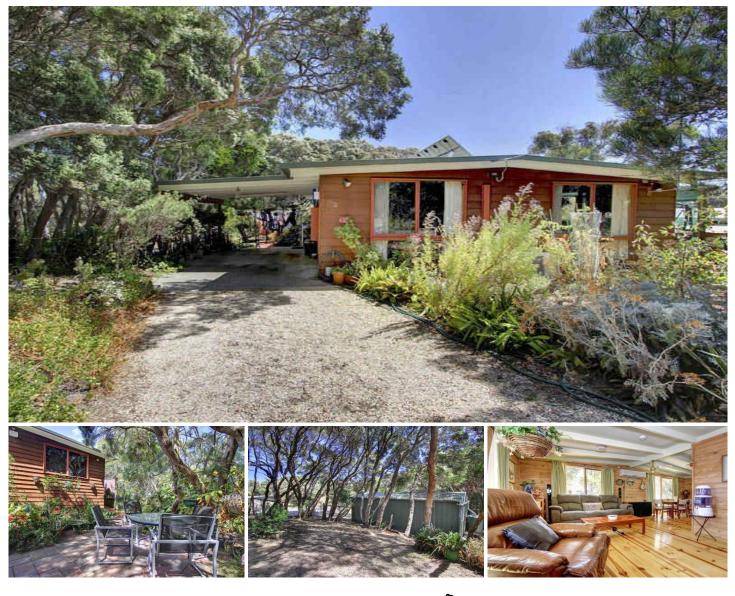

## 22 Cosgrove Street RYE VIC

THINKING OF SELLING? CALL THE TEAM AT YPA With leafy outlooks and a corner block (860 sqm approx.) boasting dual access, this beachside hideaway represents real value money. Only minutes to the front and back beaches and the local shops, this charming three bedroom home oozes character and that classic beach feel. The light and bright interiors are complimented by polished floorboards and neutral tones; your comfort is assured with ducted heating and a split system with the bonus of solar panels. Step outdoors and realise the potential to enjoy the deck and generous gardens. Accommodation for the car/ boat/ van is all taken care of with a carport and garage, whilst the generous site also allows for an extension should you so desire (STCA). With scope to quickly add value, make the most of this affordable seaside setting. 10% deposit, balance 30/60 days.