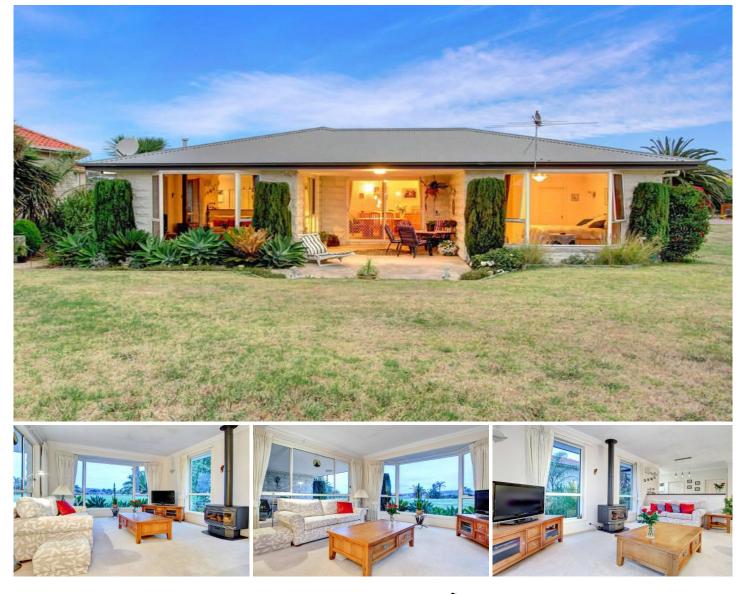

## **50 Lakeside Court SAFETY BEACH VIC**

Built to exacting standards by the current owner, this stunning sandstone property epitomises location and lifestyle. Walking distance to the Country Club, beach and the golf course, this picturesque home will appeal to many. Showcasing beautiful wide vistas of the lake, golf greens and Mt Martha, the landscape is captivating by day and night. Boasting three spacious bedrooms, the master suite is equipped with a walk in robe and ensuite. You have the choice of two separately zoned living areas, both delighting in the warmth of gas log fires. Entertain with loved ones in the large alfresco area which is under the roof line and the perfect place to unwind after a day of golf or enjoying the spoils of the bay. A paved driveway leads to the garage and extra parking spaces, whilst the gardens are established and easy care. Only nine years young and ideally positioned in a prized court, a true lakefront lifestyle beckons.