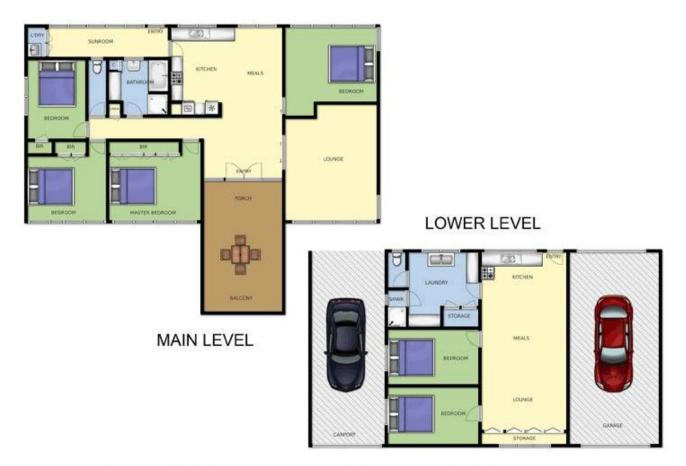

## 2001 Point Nepean Road TOOTGAROOK VIC

It is something we all dream about a seaside home directly opposite the glistening waters. A place to enjoy family times and to relax by the coast. 2001 Point Nepean Road offers exactly this- a lifestyle only few can afford but many appreciate. This quintessential beach house represents a terrific option for investors, holiday home buyers or permanent residents. With a flexible floor plan, this much loved home offers six bedrooms, two bathrooms, even two laundries- great for dual accommodation, two families or guests seeking a weekend by the bay. The large living spaces allow for easy living, whilst your comfort is assured with ducted heating and split system cooling. Bask in the sun on your private deck and delight in the azures of the Port Phillip Bay as you entertain with loved ones. Accommodating four vehicles and with landscaped gardens, this large 980 sqm (approx.) allotment also enjoys the benefit of a circular driveway and bore water. Allowing