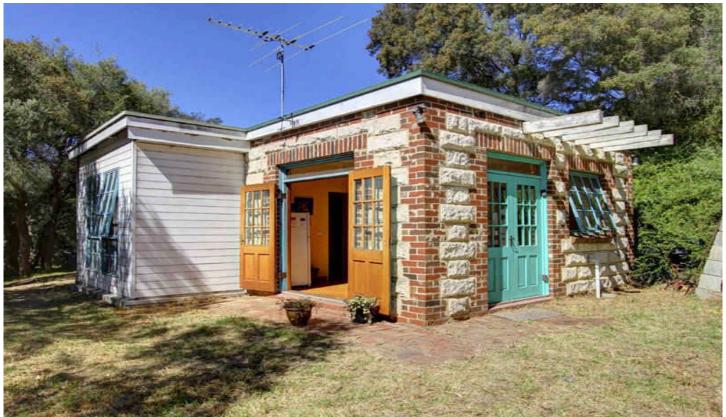

## 20 Inala Street RYE VIC

The options are endless with this beautiful cottage, peacefully sited on a sprawling 1401 sqm (approx.) land holding of coastal Rye. Nestled in a quiet street, yet only moments to the bay, surf, wineries and all the Peninsula's attractions, the footprint is here for you to complete the dream and invest for the future. 'Driftwood Cottage' is perfect as a weekender, rental property or beachside holiday retreat, inclusive of a large living area, spacious kitchen/ meals zone and a charming master suite. Polished boards, French doors and a beachside ambience add to the appeal, promising privacy and a relaxed lifestyle. What a rarity- seize the opportunity to secure this fantastic lifestyle address at a price that is sure to please for years to come.