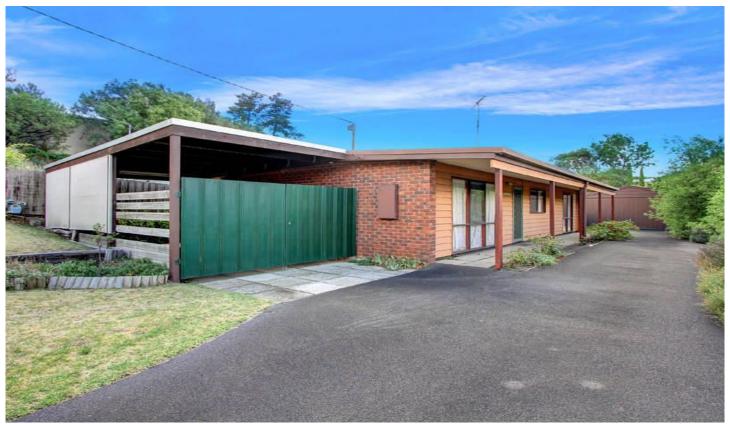

## 59 Highbury Road TOOTGAROOK VIC

Privately set behind a timber fence, this solid beachside residence represents great value in the thriving Peninsula market. Floor to ceiling windows allow for natural light to flood the living zone, complete with an open plan kitchen and dining space. Exhibiting lifestyle and investment potential, the three spacious bedrooms are serviced by the central bathroom, separate toilet and laundry. The full length verandah extends the living space, whilst the scope to renovate or extend are also possibilities. The near level allotment boasts a paved driveway leading to a large DLUG, a separate carport and lots of secure space for the children or animals to enjoy. Located within easy reach of the glittering bay, shops, fine restaurants and wineries, make your mark on this seaside property and reap the rewards.