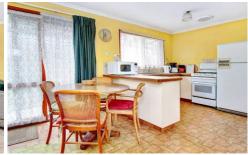

## 59 Highbury Road TOOTGAROOK VIC

Privately set behind a timber fence, this solid beachside residence represents great value in the thriving Peninsula market. Floor to ceiling windows allow for natural light to flood the living zone, complete with an open plan kitchen and dining space. Exhibiting lifestyle and investment potential, the three spacious bedrooms are serviced by the central bathroom, separate toilet and laundry. The full length verandah extends the living space, whilst the scope to renovate or extend are also possibilities. The near level allotment boasts a paved driveway leading to a large DLUG, a separate carport and lots of secure space for the children or animals to enjoy. Located within easy reach of the glittering bay, shops, fine restaurants and wineries, make your mark on this seaside property and reap the rewards.